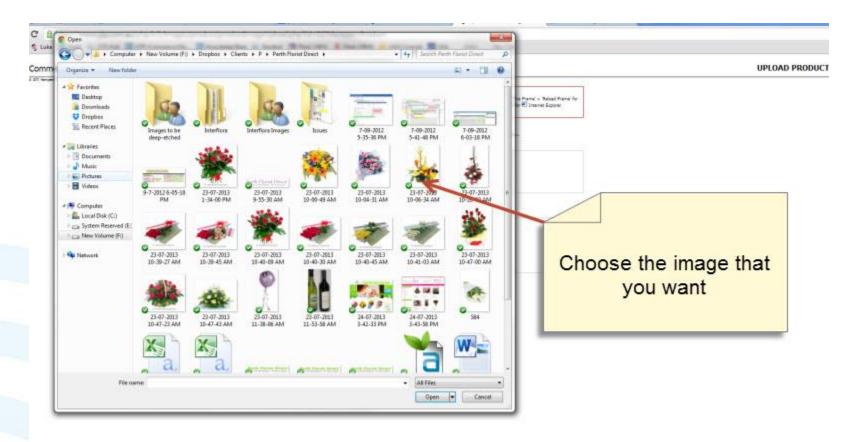

cation Choose File Networkhosen                                                                                                                   |  |
|-----------------------------------------------------------------------------------------------------------------------------------------------------|--|
| upload a <b>new</b> Accompanying Product Image use the <b>last</b> form be<br>view or edit an <b>existing</b> Accompanying Product Image, use the a |  |
| dd New Accompanying Product Image<br>rowse' and "Upload" to ADD a new accompanying product image                                                    |  |
| Text                                                                                                                                                |  |



### **Choose the Image**





# **Upload the Image**

Is your image not changing after you have uploaded it? Hold down the 'Shift' key and right click in the window (where there is white space) and choose 'This Frame' > 'Reload Frame' for 😻 Firefox or hold down the 'Ctrl' key and right click in the window and choose 'Refresh' for 🕙 Internet Explorer to view the correct image.

D25

To upload an image to the GTP server, select the image from your hard disk by clicking on Browse...

Once the file has been selected click on Upload Now

| Location                                | Choose File     | 23-07-2013 10-49 AM.jpg                                                                   |                          |
|-----------------------------------------|-----------------|---------------------------------------------