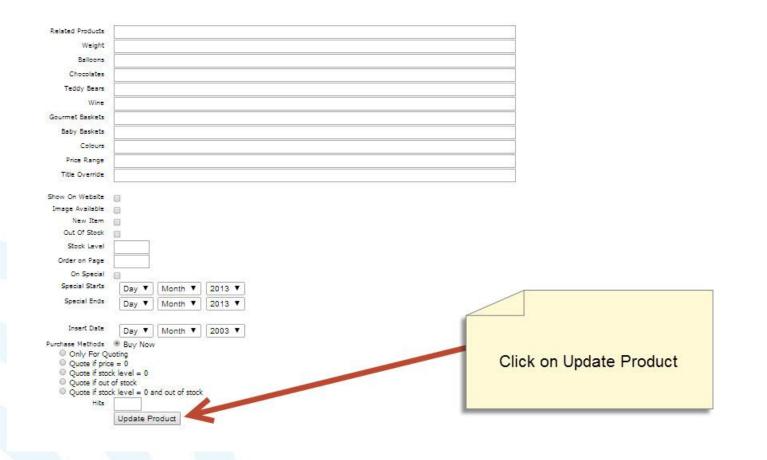

#### Add Product Details

| By Brand   List By                                                                                                                                                                                      | Special   Add Proc                | duct                             |                              |                   |        |              |   |      |                    |  |  |
|---------------------------------------------------------------------------------------------------------------------------------------------------------------------------------------------------------|-----------------------------------|----------------------------------|------------------------------|-------------------|--------|--------------|---|------|--------------------|--|--|
| Current ID                                                                                                                                                                                              |                                   |                                  |                              |                   |        |              |   |      |                    |  |  |
| Brand                                                                                                                                                                                                   |                                   |                                  |                              | Florist In Austr  | alia 🔻 |              |   |      |                    |  |  |
| Category                                                                                                                                                                                                | -                                 |                                  |                              | Extras            | •      |              |   |      |                    |  |  |
| Subcategory                                                                                                                                                                                             |                                   |                                  |                              | Arrangements      | •      |              |   |      |                    |  |  |
| Name                                                                                                                                                                                                    | -                                 |                                  |                              |                   |        |              |   |      |                    |  |  |
| Description                                                                                                                                                                                             |                                   |                                  |                              |                   |        |              |   | 8    |                    |  |  |
|                                                                                                                                                                                                         | 0.5-1 81                          | Medium © Larg                    |                              |                   |        |              |   | 4    |                    |  |  |
| GST Type                                                                                                                                                                                                | Goods                             | Medium 🔍 Larg                    |                              |                   |        |              |   |      |                    |  |  |
|                                                                                                                                                                                                         | 17 e                              |                                  | -                            |                   |        |              |   |      |                    |  |  |
| GST                                                                                                                                                                                                     | Add GST                           | Remove G                         | ST                           |                   |        |              |   |      |                    |  |  |
| If GST is inclu<br>If GST is NOT                                                                                                                                                                        | ded in the price<br>I INCLUDED in | shown - Check<br>the price shown | the checkbox<br>then leave t | he checkbox unche | cked   |              |   |      | 0                  |  |  |
| P                                                                                                                                                                                                       |                                   |                                  |                              |                   |        | 2            |   | 27.0 |                    |  |  |
| RI                                                                                                                                                                                                      | Price Name                        | Price Value                      |                              |                   |        | Commission V |   |      | Default Commission |  |  |
| c                                                                                                                                                                                                       | Standard                          | 0.00                             | 0                            | <u></u>           | •      | 0.00         | ۲ |      |                    |  |  |
| ES                                                                                                                                                                                                      | Classic                           | 0.00                             | 0                            | S                 | •      | 0.00         | ۲ |      | -                  |  |  |
|                                                                                                                                                                                                         |                                   | 0.00                             | 0                            | S                 | •      | 0.00         | ۲ |      | 2                  |  |  |
|                                                                                                                                                                                                         | Deluxe                            |                                  |                              |                   |        |              |   |      |                    |  |  |
|                                                                                                                                                                                                         | Deluxe                            |                                  |                              |                   |        |              |   |      |                    |  |  |
| Related Products                                                                                                                                                                                        | Deluxe                            |                                  |                              |                   |        |              |   |      | ſ                  |  |  |
| Related Products<br>Weight                                                                                                                                                                              |                                   |                                  |                              |                   |        |              |   |      |                    |  |  |
|                                                                                                                                                                                                         |                                   |                                  |                              |                   |        |              |   |      |                    |  |  |
| Weight                                                                                                                                                                                                  |                                   |                                  |                              |                   |        |              |   |      |                    |  |  |
| Weight<br>Balloons<br>Chocolates<br>Teddy Bears                                                                                                                                                         |                                   |                                  |                              |                   |        |              |   |      |                    |  |  |
| Weight<br>Balloons<br>Chocolates<br>Teddy Bears<br>Wine                                                                                                                                                 |                                   |                                  |                              |                   |        |              |   |      |                    |  |  |
| Weight<br>Balloons<br>Chocolates<br>Teddy Bears<br>Wine<br>Gourmet Baskets                                                                                                                              |                                   |                                  |                              |                   |        |              |   |      |                    |  |  |
| Weight<br>Balloons<br>Chocolates<br>Teddy Bears<br>Wine<br>Gourmet Baskets<br>Baby Baskets                                                                                                              |                                   |                                  |                              |                   |        |              |   |      |                    |  |  |
| Weight<br>Balloons<br>Chocolates<br>Teddy Bears<br>Wine<br>Gourmet Baskets<br>Baby Baskets<br>Colours                                                                                                   |                                   |                                  |                              |                   |        |              |   |      |                    |  |  |
| Weight<br>Balloons<br>Chocolates<br>Teddy Bears<br>Wine<br>Gourmet Baskets<br>Baby Baskets<br>Colours<br>Price Range                                                                                    |                                   |                                  |                              |                   |        |              |   |      |                    |  |  |
| Weight<br>Balloons<br>Chocolates<br>Teddy Bears<br>Wine<br>Gourmet Baskets<br>Baby Baskets<br>Colours                                                                                                   |                                   |                                  |                              |                   |        |              |   |      |                    |  |  |
| Weight<br>Balloons<br>Chocolates<br>Teddy Baars<br>Wine<br>Gournet Baakets<br>Bably Baskets<br>Colours<br>Price Range<br>Title Override<br>Show On Website                                              |                                   |                                  |                              |                   |        |              |   |      |                    |  |  |
| Weight<br>Balloons<br>Chooletes<br>Teddy Bass<br>Wine<br>Gourmet Baskets<br>Colours<br>Price Range<br>Title Override<br>Show On Website<br>Image Available                                              |                                   |                                  |                              |                   |        |              |   |      |                    |  |  |
| Weight<br>Balloons<br>Choolates<br>Teddy Baars<br>Wine<br>Gourmet Baskets<br>Baby Baskets<br>Colours<br>Price Range<br>Title Overnide<br>Show Ov Webalte<br>Image Available<br>New Tem                  |                                   |                                  |                              |                   |        |              |   |      |                    |  |  |
| Weight<br>Ballicons<br>Chocolates<br>Taddy Bass<br>Wine<br>Gournet Baskets<br>Baby Baskets<br>Colours<br>Price Range<br>Title Overnide<br>Show On Website<br>Image Available<br>New Tam<br>Out Of Stock |                                   |                                  |                              |                   |        |              |   |      |                    |  |  |
| Weight<br>Balloons<br>Chocoletes<br>Teddy Sears<br>Wire<br>Gourmet Baskets<br>Baby Baskets<br>Colours<br>Price Range<br>Title Override<br>Show On Website<br>Image Available<br>New Item                |                                   |                                  |                              |                   |        |              |   |      |                    |  |  |

# Add the Product