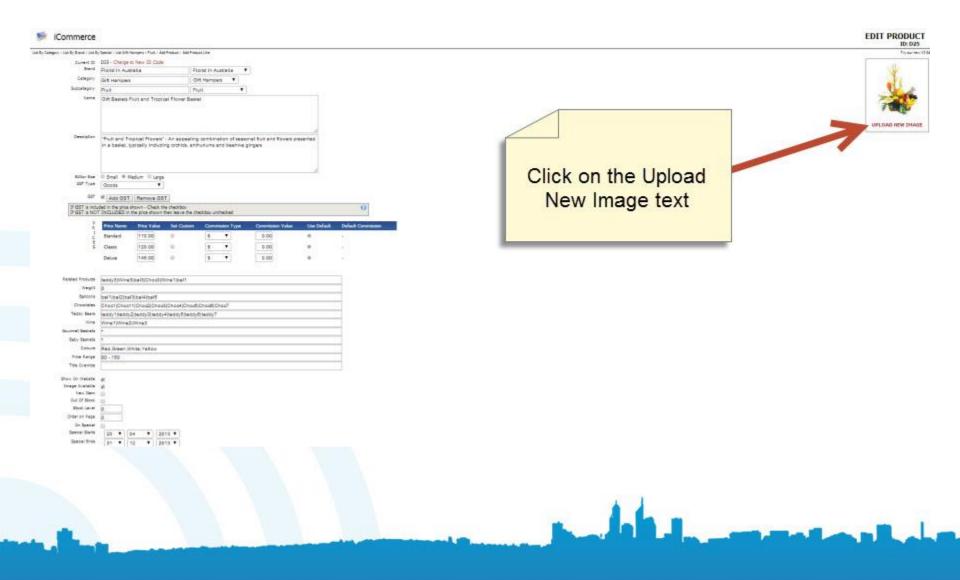

# Adding the Image

Is your image not changing after you have uploaded it? Hold down the 'Shift' key and right click in the window (where there is white space) and choose 'This Frame' > 'Reload Frame' for Firefox or hold down the 'Ctrl' key and right click in the window and choose 'Refresh' for 1 Internet Explorer to view the correct image.

D25

To upload an image to the GTP server, select the image from your hard disk by clicking on Browse...

Once the file has been selected click on Upload Now

| Location Choose File Networkhosen                                                                                                                   |  |
|-----------------------------------------------------------------------------------------------------------------------------------------------------|--|
| upload a <b>new</b> Accompanying Product Image use the <b>last</b> form be<br>view or edit an <b>existing</b> Accompanying Product Image, use the a |  |
| dd New Accompanying Product Image<br>rowse' and "Upload" to ADD a new accompanying product image                                                    |  |
| Text                                                                                                                                                |  |