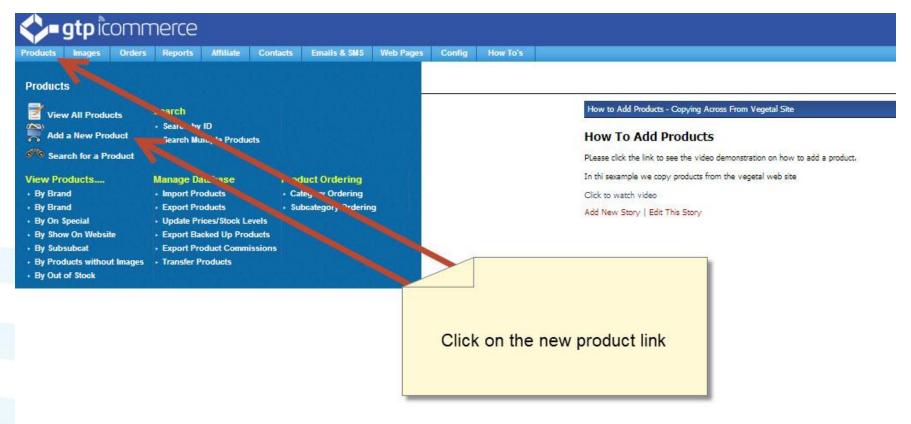

# Step 1.

• Login to CMS

– <u>https://cms.gtp-icommerce.com.au/whichCMS.php</u>

- Once Logged In
  - Go to the products tab the first tab on the left hand side
- Click on add new product in the drop down menu

# **Click on the new product link**