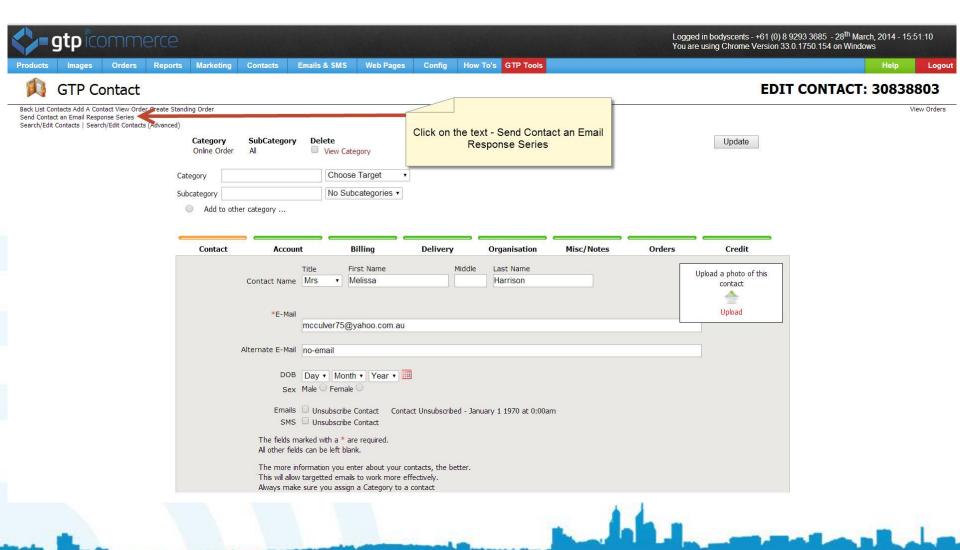

ncentive for your customers to purchase again, by giving them some kind of special offer, like a voucher



#### The Promotion

- Come up with an offer such as:
  - \$30 off your next purchase
  - Minimum spend \$100
  - Expires in 7 days time



# How to Create the Voucher or Discount Code

The steps involved in creating a voucher or discount code in the GTP CMS system



## Login into the CMS





## Open the Add Vouchers Window





#### Add Promotional Voucher Details





## Selecting Which Customers Receive Email Vouchers

Now its time to select the customers that will receive the email with the promotional voucher



#### Go to the Orders Tab





## Choose Customers that will Receive the Voucher





#### Select Edit iContact details





## Select the Small Text in the Top Right





#### Select Your Voucher





### Submit





## **Changing Voucher Email**

After you have created your email you can go back and edit it



## Open the Edit Auto-Responders





#### Select Your Voucher Email





#### Select the Edit Button





#### Go to the Email HTML Tab





## You Will Need to Keep the Email's Information Current





## **Changing Voucher Settings**

The voucher can also be edited after you have created it



## Select List & Edit Campaigns





## Select a Campaign





#### Choose a Voucher to Edit





### Edit the Voucher Details

| Logged in bodyscents - +61 (0 You are using Chrome Version |                 |                                          |               |                |               |                       |                        |