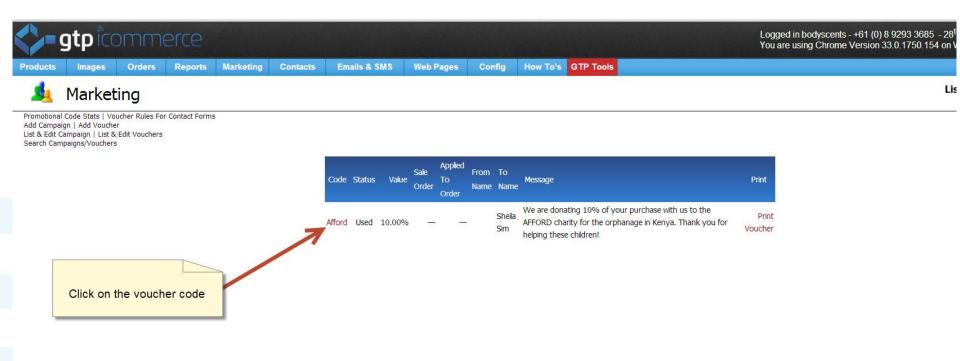

#### Choose a Voucher to Edit

### Edit the Voucher Details

| Logged in bodyscents - +61 (0 You are using Chrome Version |                 |                                          |               |                |               |                       |                        |            |             |                                                  |  |  |                   | (0) 8 929<br>on 33.0.1 |   |
|------------------------------------------------------------|-----------------|------------------------------------------|---------------|----------------|---------------|-----------------------|------------------------|------------|-------------|--------------------------------------------------|--|--|-------------------|------------------------|---|
| Products                                                   | Images          | Orders                                   | Reports       | Marketing      | Contacts      | Emails & SMS          | Web Pages              | Config     | How To's    | GTP Tools                                        |  |  |                   |                        |   |
| 1                                                          | Market          | ing                                      |               |                |               |                       | ED                     | IT PROM    | OTION       | /DIS                                             |  |  |                   |                        |   |
| Promotional                                                | Code Stats   Vo | oucher Rules I                           | For Contact F | orms   Add Cam | paign Add Vou | cher   List & Edit Ca | mpaign   List & Edit \ | ouchers Se | arch Campai | gns/Vouchers                                     |  |  |                   |                        |   |
|                                                            |                 |                                          |               | E              | Edit Pro      | omotion/              | Discount               | - ID :     | 74748       | 3                                                |  |  |                   |                        |   |
|                                                            |                 |                                          |               |                |               | E                     | Edit Contact           |            |             |                                                  |  |  |                   |                        | Ì |
|                                                            |                 |                                          |               |                | Promotion     | al Category           | Afford Charity         |            |             |                                                  |  |  |                   | 1                      |   |
|                                                            |                 |                                          |               |                | Exp           | iration Date          | 28 🔻 11                | ▼ 2013     | •           | You can edit the variables of the                |  |  |                   | voucher                |   |
|                                                            | Discount By     |                                          |               |                |               | Discount By           | % A Percentage         | Э          | •           | through this page Just change the content of the |  |  | t don't forget to |                        |   |
|                                                            |                 |                                          |               |                |               | notion Code           | Afford                 |            |             | previous slides) to reflect any o                |  |  |                   |                        |   |
|                                                            |                 |                                          |               |                | Value O       | f Promotion           | 10                     |            |             |                                                  |  |  |                   |                        |   |
|                                                            |                 |                                          |               | How is Disc    | ount Used?    | Discount Used         | Multiple Ti            | im∈ ▼      |             |                                                  |  |  |                   |                        |   |
|                                                            |                 | Promotion Status Not Used Used Cancelled |               |                |               |                       |                        |            |             |                                                  |  |  |                   |                        |   |
|                                                            |                 |                                          |               |                | Customer I    | Must Spend            | \$ 75                  |            |             |                                                  |  |  |                   |                        |   |
|                                                            |                 |                                          |               |                |               | From Name             |                        |            |             |                                                  |  |  |                   |                        |   |
|                                                            |                 |                                          |               |                | То            | First Name            | Kaye                   |            |             |                                                  |  |  |                   |                        |   |