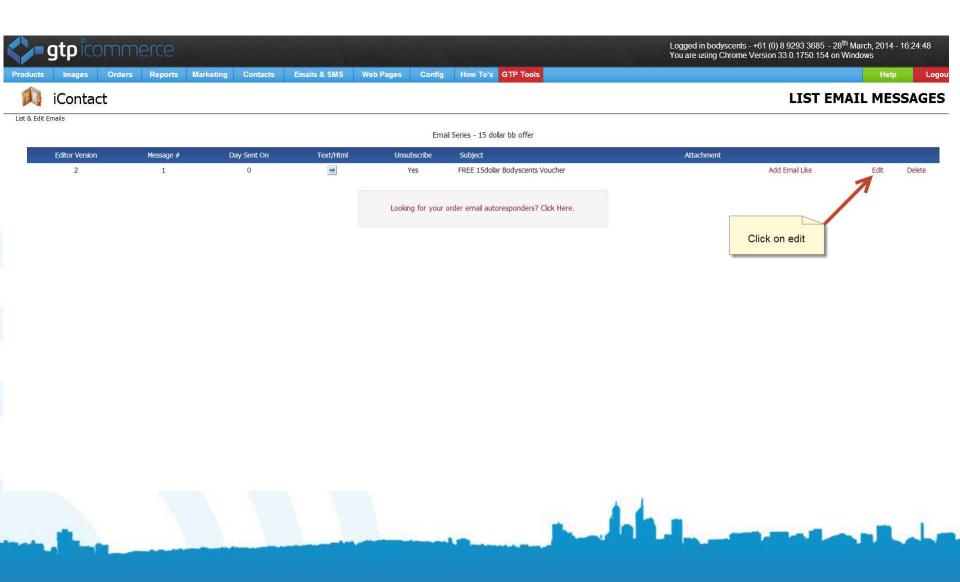

How to Create the Voucher or Discount Code

The steps involved in creating a voucher or discount code in the GTP CMS system



## Login into the CMS





## Open the Add Vouchers Window





#### Add Promotional Voucher Details





## Selecting Which Customers Receive Email Vouchers

Now its time to select the customers that will receive the email with the promotional voucher



#### Go to the Orders Tab





## Choose Customers that will Receive the Voucher





#### Select Edit iContact details





## Select the Small Text in the Top Right





#### Select Your Voucher





### Submit





## **Changing Voucher Email**

After you have created your email you can go back and edit it



## Open the Edit Auto-Responders





#### Select Your Voucher Email





#### Select the Edit Button





#### Go to the Email HTML Tab





## You Will Need to Keep the Email's Information Current





## **Changing Voucher Settings**

The voucher can also be edited after you have created it



## Select List & Edit Campaigns





## Select a Campaign





#### Choose a Voucher to Edit





### Edit the Voucher Details

| Logged in bodyscents - +61 (0 You are using Chrome Version |                 |                                          |               |                |               |                       |                        |            |             |                                                  |  |  |                   | (0) 8 929<br>on 33.0.1 |   |
|------------------------------------------------------------|-----------------|------------------------------------------