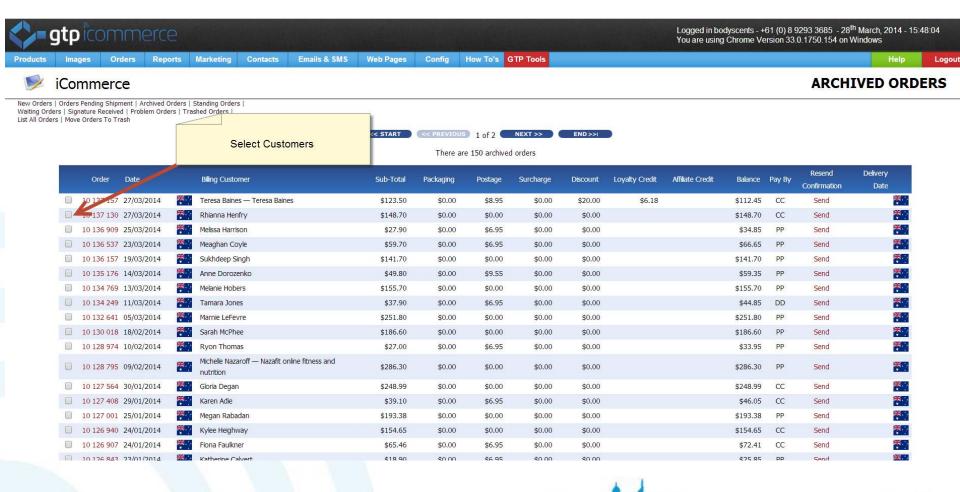

## Selecting Which Customers Receive Email Vouchers

Now its time to select the customers that will receive the email with the promotional voucher

#### Go to the Orders Tab

## Choose Customers that will Receive the Voucher