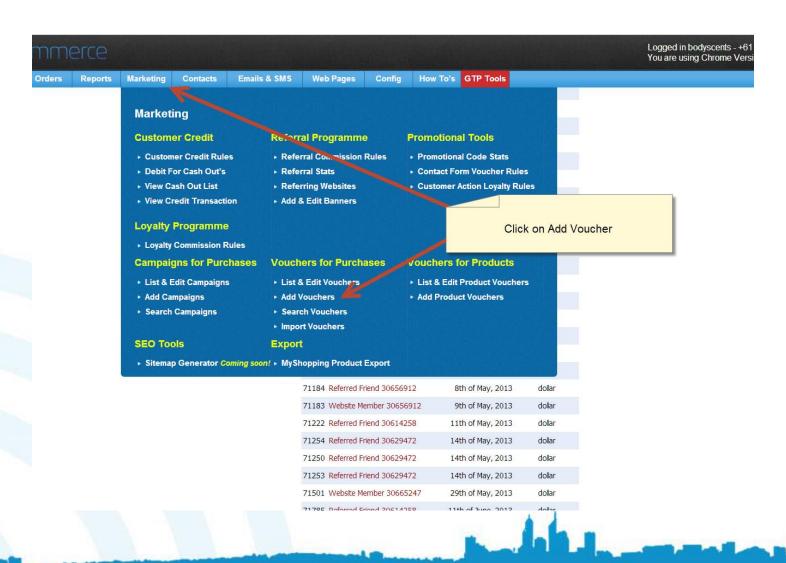

## **Emailing Bounce Back Offer**

GTP iCommerce Instructions on how to set up a bounce back offer email



#### A Bounce Back Offer

 A bounce back offer is a marketing term that refers to a promotional method that encourages repeat business from your customers

 The idea is to provide an incentive for your customers to purchase again, by giving them some kind of special offer, like a voucher



#### The Promotion

- Come up with an offer such as:
  - \$30 off your next purchase
  - Minimum spend \$100
  - Expires in 7 days time



# How to Create the Voucher or Discount Code

The steps involved in creating a voucher or discount code in the GTP CMS system



## Login into the CMS





## Open the Add Vouchers Window





#### Add Promotional Voucher Details





## Selecting Which Customers Receive Email Vouchers

Now its time to select the customers that will receive the email with the promotional voucher



#### Go to the Orders Tab





## Choose Customers that will Receive the Voucher





#### Select Edit iContact details





## Select the Small Text in the Top Right





#### Select Your Voucher





### Submit





## **Changing Voucher Email**

After you have created your email you can go back and edit it



## Open the Edit Auto-Responders





#### Select Your Voucher Email





#### Select the Edit Button





#### Go to the Email HTML Tab





## You Will Need to Keep the Email's Information Current





## **Changing Voucher Settings**

The voucher can also be edited after you have create