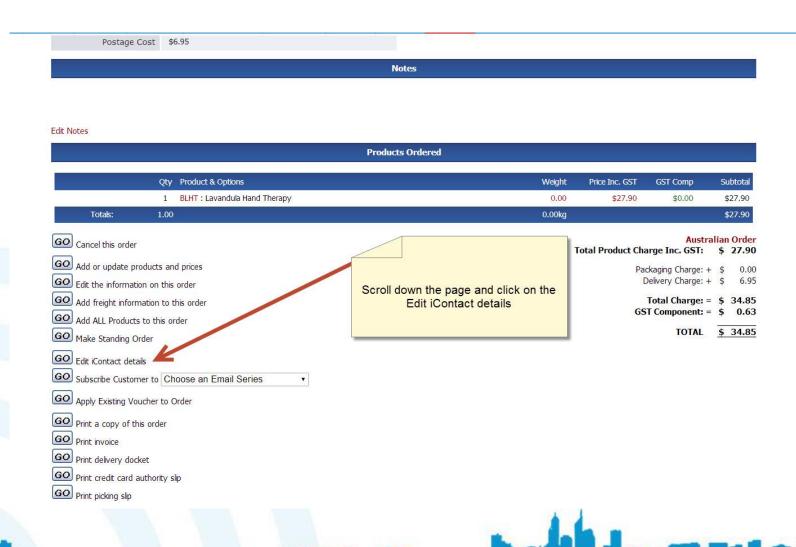

## Choose Customers that will Receive the Voucher

#### Select Edit iContact details