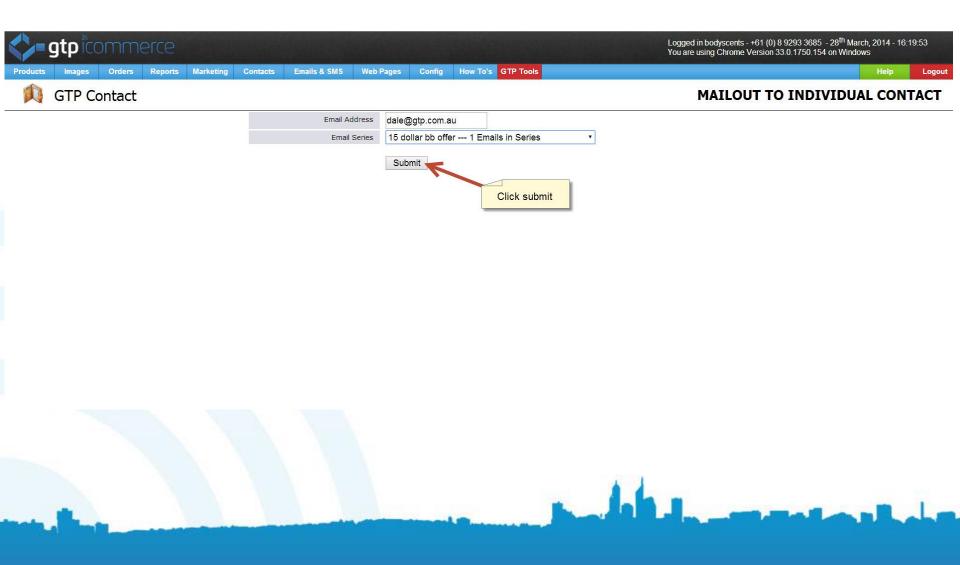

by giving them some kind of special offer, like a voucher



#### The Promotion

- Come up with an offer such as:
  - \$30 off your next purchase
  - Minimum spend \$100
  - Expires in 7 days time



# How to Create the Voucher or Discount Code

The steps involved in creating a voucher or discount code in the GTP CMS system



## Login into the CMS





## Open the Add Vouchers Window





#### Add Promotional Voucher Details





## Selecting Which Customers Receive Email Vouchers

Now its time to select the customers that will receive the email with the promotional voucher



#### Go to the Orders Tab





## Choose Customers that will Receive the Voucher





#### Select Edit iContact details





## Select the Small Text in the Top Right





#### Select Your Voucher





### Submit





## **Changing Voucher Email**

After you have created your email you can go back and edit it



## Open the Edit Auto-Responders





#### Select Your Voucher Email





#### Select the Edit Button





#### Go to the Email HTML Tab





## You Will Need to Keep the Email's Information Current





## **Changing Voucher Settings**

The voucher can also be edited after you have created it



## Select List & Edit Campaigns





## Select a Campaign





#### Choose a Voucher to Edit





### Edit the Voucher Details

| Logged in bodyscents - +61 (0 You are using Chrome Version |                 |                                          |               |                |               |                       |                        |            |             |