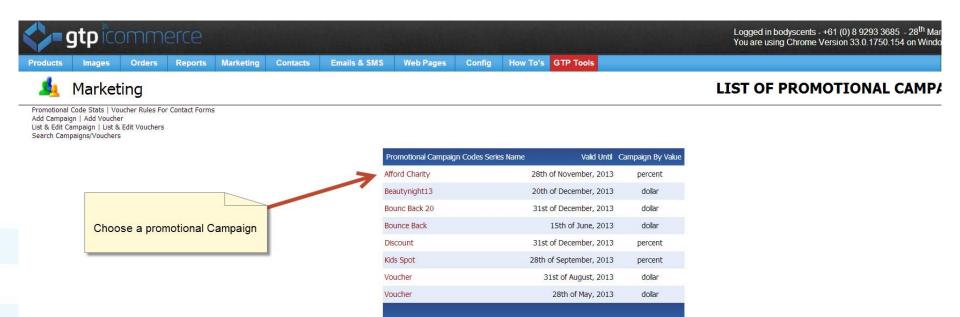

stomers Receive Email Vouchers

Now its time to select the customers that will receive the email with the promotional voucher



#### Go to the Orders Tab





## Choose Customers that will Receive the Voucher





#### Select Edit iContact details





## Select the Small Text in the Top Right





#### Select Your Voucher





### Submit





## **Changing Voucher Email**

After you have created your email you can go back and edit it



## Open the Edit Auto-Responders





#### Select Your Voucher Email





#### Select the Edit Button





#### Go to the Email HTML Tab





## You Will Need to Keep the Email's Information Current





## **Changing Voucher Settings**

The voucher can also be edited after you have created it



## Select List & Edit Campaigns





## Select a Campaign





#### Choose a Voucher to Edit





### Edit the Voucher Details

| Logged in bodyscents - +61 (0 You are using Chrome Version |                 |                                          |               |                |               |                       |                        |            |             |                                                  |  |  |                   | (0) 8 929<br>on 33.0.1 |   |
|------------------------------------------------------------|-----------------|------------------------------------------|---------------|----------------|---------------|-----------------------|------------------------|------------|-------------|--------------------------------------------------|--|--|-------------------|------------------------|---|
| Products