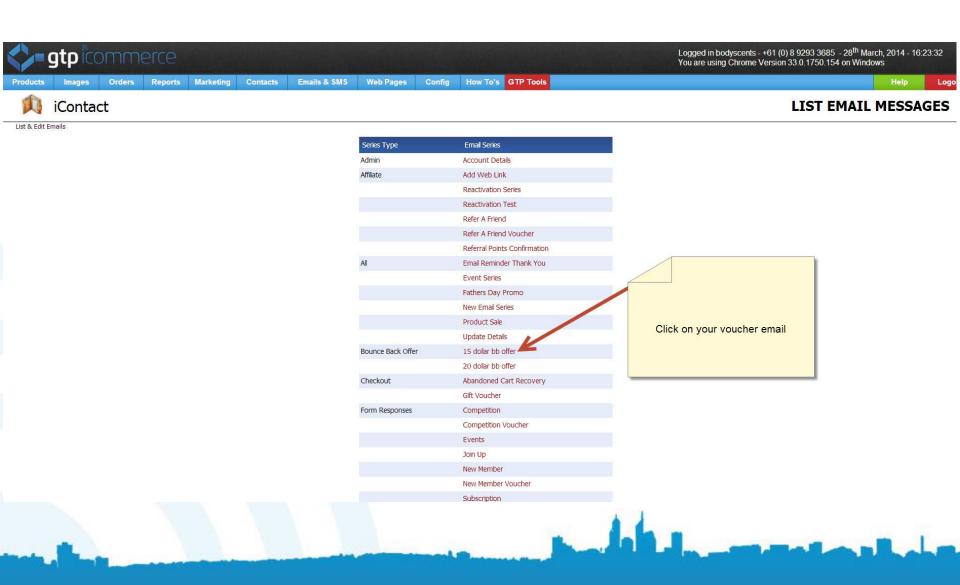

- Expires in 7 days time



# How to Create the Voucher or Discount Code

The steps involved in creating a voucher or discount code in the GTP CMS system



## Login into the CMS





## Open the Add Vouchers Window





#### Add Promotional Voucher Details





## Selecting Which Customers Receive Email Vouchers

Now its time to select the customers that will receive the email with the promotional voucher



#### Go to the Orders Tab





## Choose Customers that will Receive the Voucher





#### Select Edit iContact details





## Select the Small Text in the Top Right





#### Select Your Voucher





### Submit





## **Changing Voucher Email**

After you have created your email you can go back and edit it



## Open the Edit Auto-Responders





#### Select Your Voucher Email





#### Select the Edit Button





#### Go to the Email HTML Tab





## You Will Need to Keep the Email's Information Current





## **Changing Voucher Settings**

The voucher can also be edited after you have created it



## Select List & Edit Campaigns





## Select a Campaign





#### Choose a Voucher to Edit





### Edit the Voucher Details

| Logged in bodyscents - +61 (0 You are using Chrome Version |                 |                                          |               |                |               |                       |                        |            |             |                                                  |  |  |                   | (0) 8 929<br>on 33.0.1 |   |
|------------------------------------------------------------|-----------------|---------