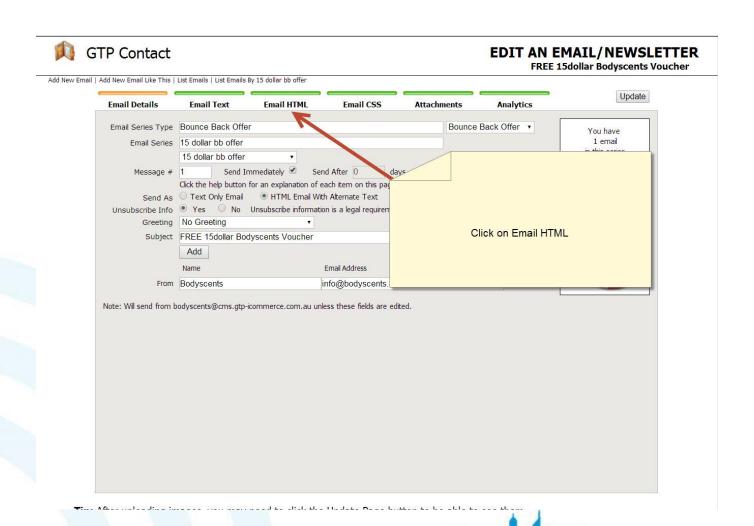

nt Code

The steps involved in creating a voucher or discount code in the GTP CMS system



## Login into the CMS





## Open the Add Vouchers Window





#### Add Promotional Voucher Details





## Selecting Which Customers Receive Email Vouchers

Now its time to select the customers that will receive the email with the promotional voucher



#### Go to the Orders Tab





## Choose Customers that will Receive the Voucher





#### Select Edit iContact details





## Select the Small Text in the Top Right





#### Select Your Voucher





### Submit





## **Changing Voucher Email**

After you have created your email you can go back and edit it



## Open the Edit Auto-Responders





#### Select Your Voucher Email





#### Select the Edit Button





#### Go to the Email HTML Tab





## You Will Need to Keep the Email's Information Current





## **Changing Voucher Settings**

The voucher can also be edited after you have created it



## Select List & Edit Campaigns





## Select a Campaign





#### Choose a Voucher to Edit





### Edit the Voucher Details

| Logged in bodyscents - +61 (0 You are using Chrome Version |                 |                                          |               |                |               |                       |                        |            |             |                                                  |  |  |                   | (0) 8 929<br>on 33.0.1 |   |
|------------------------------------------------------------|-----------------|------------------------------------------|---------------|----------------|-