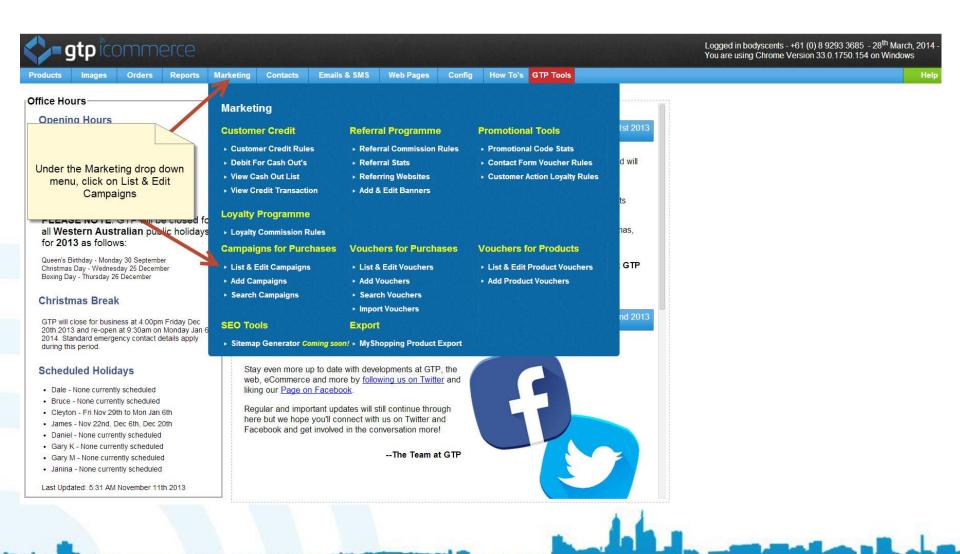

## Selecting Which Customers Receive Email Vouchers

Now its time to select the customers that will receive the email with the promotional voucher



#### Go to the Orders Tab





## Choose Customers that will Receive the Voucher





#### Select Edit iContact details





## Select the Small Text in the Top Right





#### Select Your Voucher





### Submit





## **Changing Voucher Email**

After you have created your email you can go back and edit it



## Open the Edit Auto-Responders





#### Select Your Voucher Email





#### Select the Edit Button





#### Go to the Email HTML Tab





## You Will Need to Keep the Email's Information Current





## **Changing Voucher Settings**

The voucher can also be edited after you have created it



## Select List & Edit Campaigns





## Select a Campaign





#### Choose a Voucher to Edit





### Edit the Voucher Details

| Logged in bodyscents - +61 (0 You are using Chrome Version |                 |                                          |               |                |               |                       |                        |            |             |                                                  |  |  |                   | (0) 8 929<br>on 33.0.1 |   |
|------------------------------------------------------------|-----------------|------------------------------------------|---------------|----------------|---------------|-----------------------|------------------------|------------|-------------|--------------------------------------------------|--|--|-------------------|------------------------|