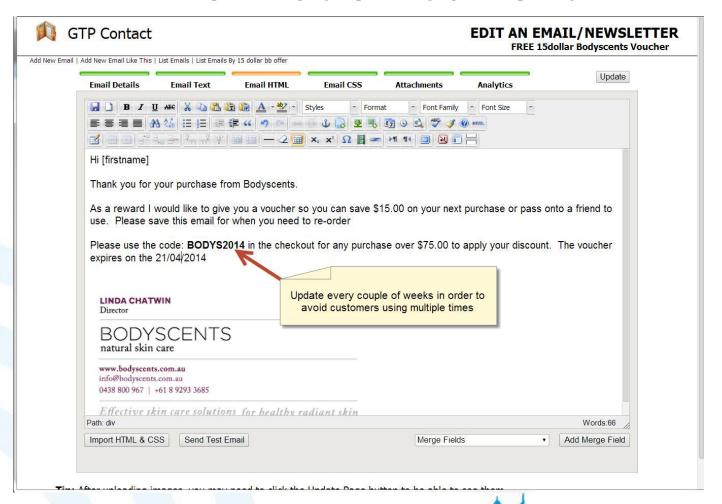

code in the GTP CMS system



## Login into the CMS





## Open the Add Vouchers Window





#### Add Promotional Voucher Details





## Selecting Which Customers Receive Email Vouchers

Now its time to select the customers that will receive the email with the promotional voucher



#### Go to the Orders Tab





## Choose Customers that will Receive the Voucher





#### Select Edit iContact details





## Select the Small Text in the Top Right





#### Select Your Voucher





### Submit





## **Changing Voucher Email**

After you have created your email you can go back and edit it



## Open the Edit Auto-Responders





#### Select Your Voucher Email





#### Select the Edit Button





#### Go to the Email HTML Tab





## You Will Need to Keep the Email's Information Current





## **Changing Voucher Settings**

The voucher can also be edited after you have created it



## Select List & Edit Campaigns





## Select a Campaign





#### Choose a Voucher to Edit





### Edit the Voucher Details

| Logged in bodyscents - +61 (0 You are using Chrome Version |                 |                                          |               |                |               |                       |                        |            |             |                                                  |  |  |                   | (0) 8 929<br>on 33.0.1 |   |
|------------------------------------------------------------|-----------------|------------------------------------------|---------------|----------------|---------------|-----------------------|-----------------------