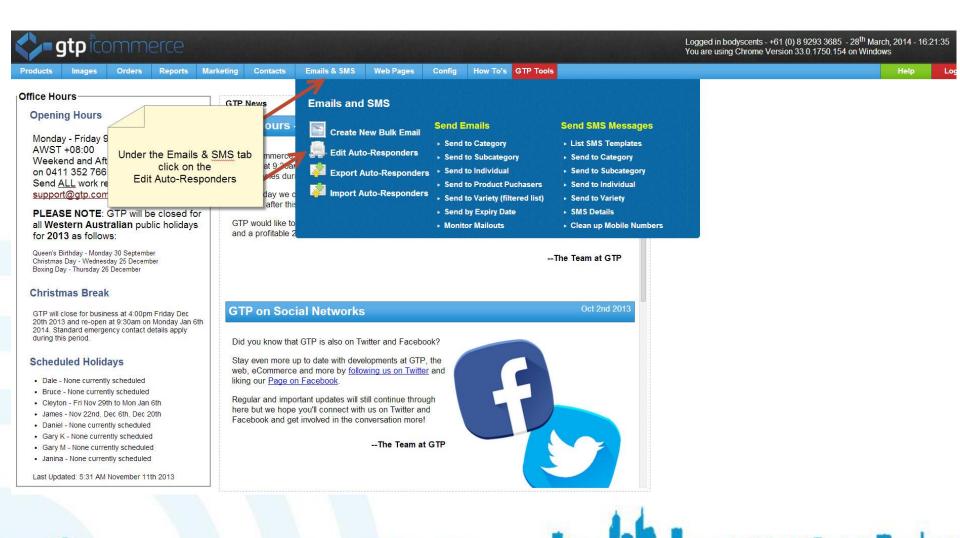

ext purchase
  - Minimum spend \$100
  - Expires in 7 days time



# How to Create the Voucher or Discount Code

The steps involved in creating a voucher or discount code in the GTP CMS system



## Login into the CMS





## Open the Add Vouchers Window





#### Add Promotional Voucher Details





## Selecting Which Customers Receive Email Vouchers

Now its time to select the customers that will receive the email with the promotional voucher



#### Go to the Orders Tab





## Choose Customers that will Receive the Voucher





#### Select Edit iContact details





## Select the Small Text in the Top Right





#### Select Your Voucher





### Submit





## **Changing Voucher Email**

After you have created your email you can go back and edit it



## Open the Edit Auto-Responders





#### Select Your Voucher Email





#### Select the Edit Button





#### Go to the Email HTML Tab





## You Will Need to Keep the Email's Information Current





## **Changing Voucher Settings**

The voucher can also be edited after you have created it



## Select List & Edit Campaigns





## Select a Campaign





#### Choose a Voucher to Edit





### Edit the Voucher Details

| Logged in bodyscents - +61 (0 You are using Chrome Version |                 |                                          |               |                |               |                       |                        |            |             |                                                  |  |  |                   | (0) 8 929<br>on 33.0.1 |   |
|----------------------------------------------------