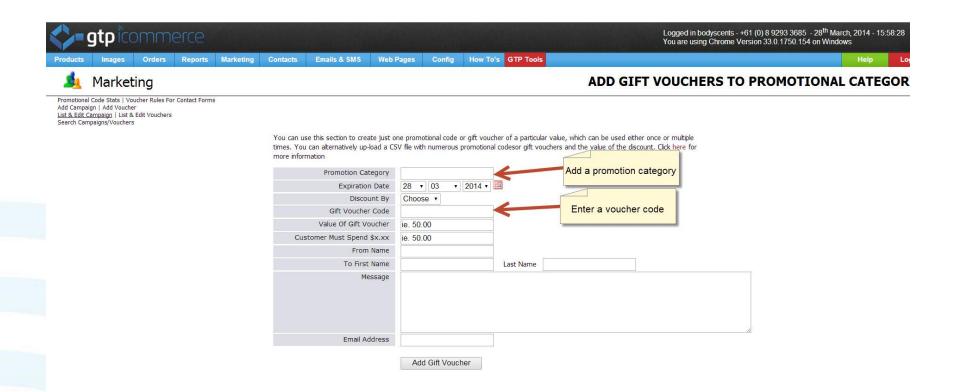

## **Emailing Bounce Back Offer**

GTP iCommerce Instructions on how to set up a bounce back offer email



#### A Bounce Back Offer

 A bounce back offer is a marketing term that refers to a promotional method that encourages repeat business from your customers

 The idea is to provide an incentive for your customers to purchase again, by giving them some kind of special offer, like a voucher



#### The Promotion

- Come up with an offer such as:
  - \$30 off your next purchase
  - Minimum spend \$100
  - Expires in 7 days time



# How to Create the Voucher or Discount Code

The steps involved in creating a voucher or discount code in the GTP CMS system



## Login into the CMS





## Open the Add Vouchers Window





#### Add Promotional Voucher Details





## Selecting Which Customers Receive Email Vouchers

Now its time to select the customers that will receive the email with the promotional voucher



#### Go to the Orders Tab





## Choose Customers that will Receive the Voucher





#### Select Edit iContact details





## Select the Small Text in the Top Right





#### Select Your Voucher





### Submit





## **Changing Voucher Email**

After you have created your email you can go back and edit it



## Open the Edit Auto-Responders





#### Select Your Voucher Email





#### Select the Edit Button





#### Go to the Email HTML Tab





## You Will Need to Keep the Email's Information Current





## **Changing Voucher Settings**

The voucher can also be edited after you have created it



## Select List & Edit Campaigns