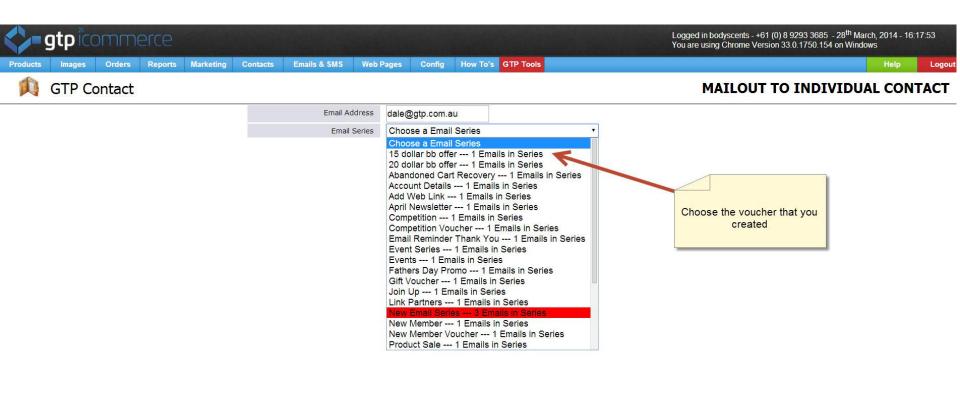

purchase again, by giving them some kind of special offer, like a voucher



#### The Promotion

- Come up with an offer such as:
  - \$30 off your next purchase
  - Minimum spend \$100
  - Expires in 7 days time



# How to Create the Voucher or Discount Code

The steps involved in creating a voucher or discount code in the GTP CMS system



## Login into the CMS





## Open the Add Vouchers Window





#### Add Promotional Voucher Details





## Selecting Which Customers Receive Email Vouchers

Now its time to select the customers that will receive the email with the promotional voucher



#### Go to the Orders Tab





## Choose Customers that will Receive the Voucher





#### Select Edit iContact details





## Select the Small Text in the Top Right





#### Select Your Voucher





### Submit





## **Changing Voucher Email**

After you have created your email you can go back and edit it



## Open the Edit Auto-Responders





#### Select Your Voucher Email





#### Select the Edit Button





#### Go to the Email HTML Tab





## You Will Need to Keep the Email's Information Current





## **Changing Voucher Settings**

The voucher can also be edited after you have created it



## Select List & Edit Campaigns





## Select a Campaign





#### Choose a Voucher to Edit





### Edit the Voucher Details

| Logged in bodyscents - +61 (0 You are using Chrome Version |                 |                                          |               |                |               |                       |                        |            |             |