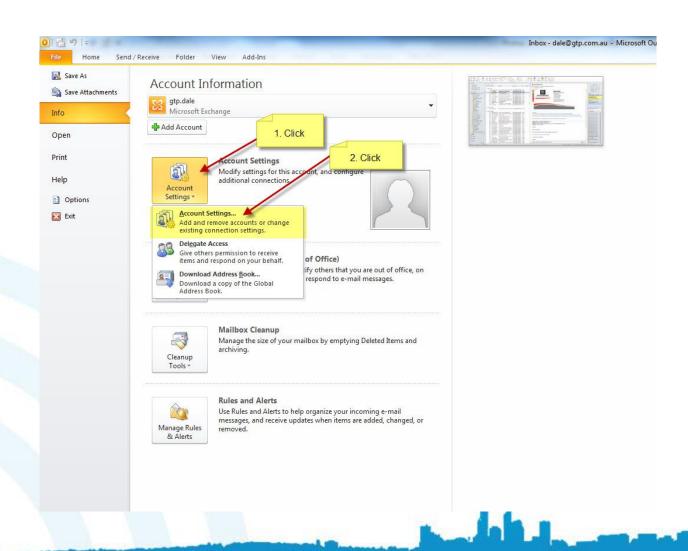

# Email Help for Microsoft Outlook

How to Change Your Settings to Delete Email Off Your Server for Pop Email Setup's

These instructions are for POP3 email accounts



#### What is this Presentation About

- This presentation will show you step by step how to set your outlook 2010 email account to delete email off your server after a number of days.
- Please go to the next slide to start



## Click on File





## Click on Account Settings





#### Double Click Email Account You Wish To Edit





# Click the More Settings Button





## Click the Advanced Tab





#### Tick the Shown Delivery Tick Boxes and Click OK





## Click Next to Save and Close





# Congratulations

- You have now successfully changed the email settings to delete email off your server after X days.
- This will stop your email box filling up
- If it does fill up try reducing the number of days to leave email on the server.



# GTP iCommerce Pty Ltd

"Results Focused Internet Marketing"
That's "Guaranteed To Perform"
We specialise in

- Ecommerce Shopping Cart Web Sites with
- Integrated Email Marketing Software
- Search Engine Optimisation Services
- GTP Hub Business Management Software for <u>Time Tracking</u>, <u>Project Management</u>, <u>Task M