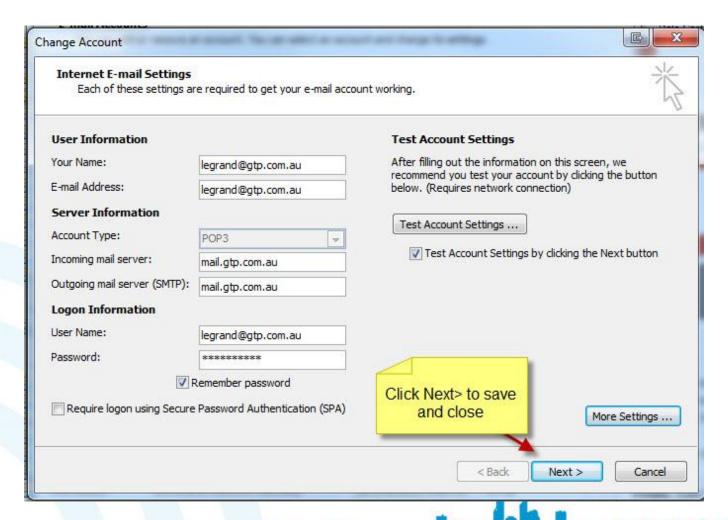

# Email Help for Microsoft Outlook

How to Change Your Settings to Delete Email Off Your Server for Pop Email Setup's

These instructions are for POP3 email accounts



#### What is this Presentation About

- This presentation will show you step by step how to set your outlook 2010 email account to delete email off your server after a number of days.
- Please go to the next slide to start



## Click on File





## Click on Account Settings





#### Double Click Email Account You Wish To Edit





# Click the More Settings Button





## Click the Advanced Tab





#### Tick the Shown Delivery Tick Boxes and Click OK





## Click Next to Save and Close





# Congratulations

- You have now successfully changed the email settings to delete email off your server after X days.
- This will stop your email box filling up
- If it does fill up try reducing the number of days to leave email on the server.



# GTP iCommerce Pty Ltd

"Results Focused Internet Marketing"
That's "Guaranteed To Perform"
We specialise in

- Ecommerce Shopping Cart Web Sites with
- Integrated Email Marketing Software
- Search Engine Optimisation Services
- GTP Hub Business Management Software for <u>Time Tracking</u>, <u>Project Management</u>, <u>Task Management</u>



## Contact Us For

- Please contact us if you require a powerful internet marketing web site for lead generation, e-commerce, business process improvement, and email marketing.
- GTP was established in