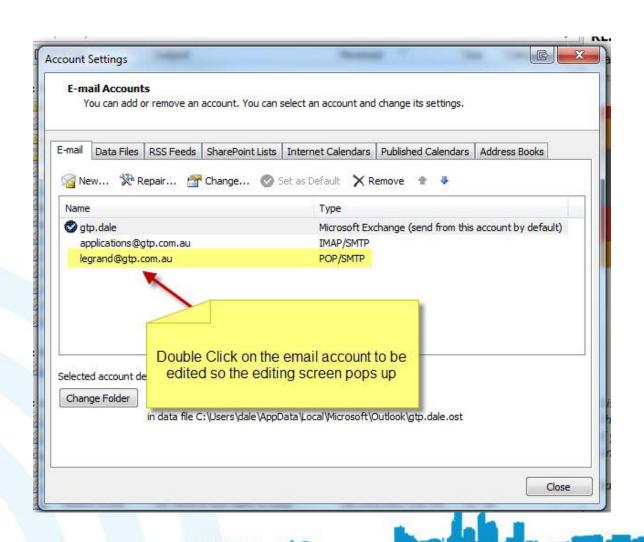

# Email Help for Microsoft Outlook

How to Change Your Settings to Delete Email Off Your Server for Pop Email Setup's

These instructions are for POP3 email accounts



#### What is this Presentation About

- This presentation will show you step by step how to set your outlook 2010 email account to delete email off your server after a number of days.
- Please go to the next slide to start



## Click on File





## Click on Account Settings





#### Double Click Email Account You Wish To Edit





# Click the More Settings Button





## Click the Advanced Tab





#### Tick the Shown Delivery Tick Boxes and Click OK





## Click Next to Save and Close





# Congratulations

- You have now successfully changed the email settings to delete email off your server after X days.
- This will stop your email box filling up
- If it does fill up try reducing the number of days to leave email on the server.



# GTP iCommerce Pty Ltd

"Results Focused Internet Marketing"
That's "Guaranteed To Perform"
We specialise in

- Ecommerce Shopping Cart Web Sites with
- Integrated Email Marketing Software
- Search Engine Optimisation Services
- GTP Hub Business Management Software for <u>Time Tracking</u>, <u>Project Management</u>, <u>Task Management</u>



## Contact Us For

- Please contact u