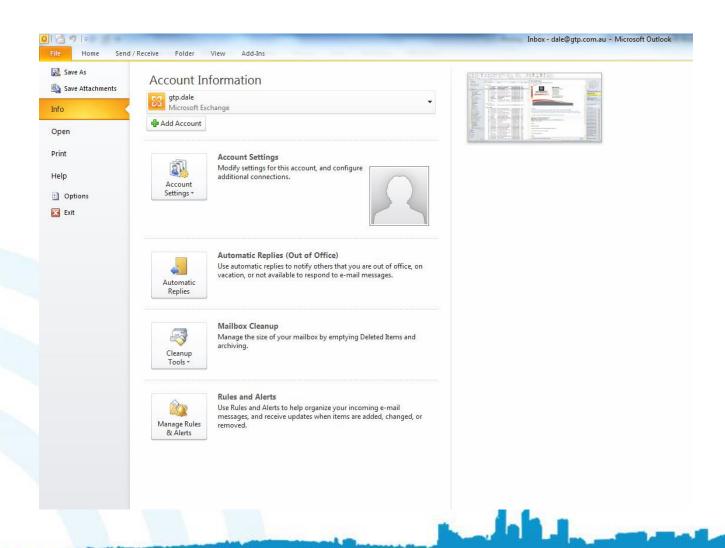

# Email Help for Microsoft Outlook

How to Change Your Settings to Delete Email Off Your Server for Pop Email Setup's

These instructions are for POP3 email accounts



#### What is this Presentation About

- This presentation will show you step by step how to set your outlook 2010 email account to delete email off your server after a number of days.
- Please go to the next slide to start



## Click on File





## Click on Account Settings





#### Double Click Email Account You Wish To Edit





# Click the More Settings Button





## Click the Advanced Tab





#### Tick the Shown Delivery Tick Boxes and Click OK





## Click Next to Save and Close





# Congratulations

- You have now successfully changed the email settings to delete email off your server after X days.
- This will stop your email box filling up
- If it does fill up try reducing the number of days to leave email on the server.



# GTP iCommerce Pty Ltd

"Results Focused Internet Marketing"
That's "Guaranteed To Perform"
We specialise in

- Ecommerce Shopping Cart Web Sites with
- Integrated Email Marketing Software
- Search Engine Optimisation Services
- GTP Hub Business Management Software for <u>Time Tracking</u>, <u