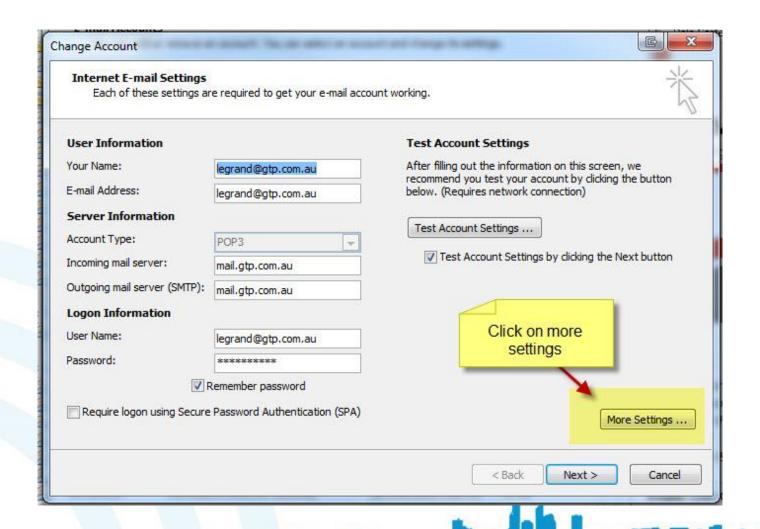

# Email Help for Microsoft Outlook

How to Change Your Settings to Delete Email Off Your Server for Pop Email Setup's

These instructions are for POP3 email accounts



#### What is this Presentation About

- This presentation will show you step by step how to set your outlook 2010 email account to delete email off your server after a number of days.
- Please go to the next slide to start



## Click on File





## Click on Account Settings





#### Double Click Email Account You Wish To Edit





# Click the More Settings Button





## Click the Advanced Tab





#### Tick the Shown Delivery Tick Boxes and Click OK





## Click Next to Save and Close





# Congratulations

- You have now successfully changed the email settings to delete email off your server after X days.
- This will stop your email box filling up
- If it does fill up try reducing the number of days to leave email on the server.



# GTP iCommerce Pty Ltd

"Results Focused Internet Marketing"
That's "Guaranteed To Perform"
We specialise in

- Ecommerce Shopping Cart Web Sites with
- Integrated Email Marketing Software
- Search Engine Optimisation Services
- GTP Hub Business Management Software for <u>Time Tracking</u>, <u>Project Management</u>, <u>Task Management</u>



## Contact Us For

- Please contact us if you require a powerful internet m