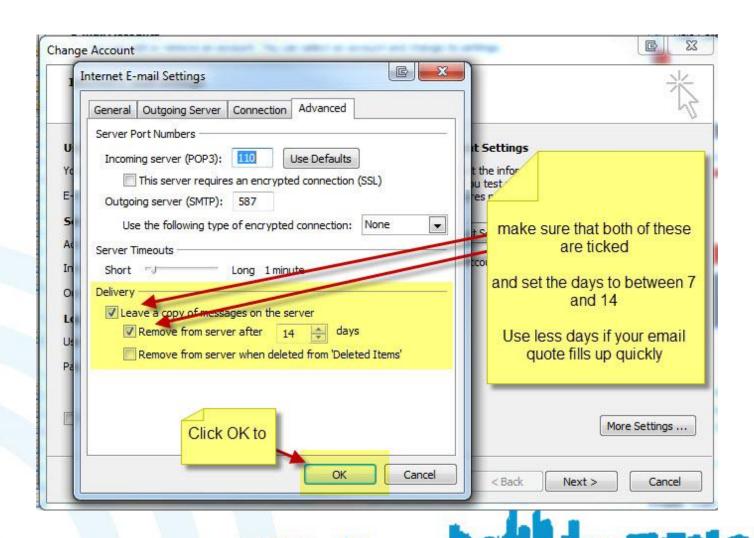

# Email Help for Microsoft Outlook

How to Change Your Settings to Delete Email Off Your Server for Pop Email Setup's

These instructions are for POP3 email accounts



#### What is this Presentation About

- This presentation will show you step by step how to set your outlook 2010 email account to delete email off your server after a number of days.
- Please go to the next slide to start



## Click on File





## Click on Account Settings





#### Double Click Email Account You Wish To Edit





# Click the More Settings Button





## Click the Advanced Tab





#### Tick the Shown Delivery Tick Boxes and Click OK





## Click Next to Save and Close





# Congratulations

- You have now successfully changed the email settings to delete email off your server after X days.
- This will stop your email box filling up
- If it does fill up try reducing the number of days to leave email on the server.



# GTP iCommerce Pty Ltd

"Results Focused Internet Marketing"
That's "Guaranteed To Perform"
We specialise in

- Ecommerce Shopping Cart Web Sites with
- Integrated Email Marketing Software
- Search Engine Optimisation Services
- GTP Hub Business Management Software for <u>Time Tracking</u>, <u>Project Management</u>, <u>Task Management</u>



## Contact Us For

- Please contact us if you require a powerful internet marketing web site for lead generation, e-commerce, business process improvement, and emai