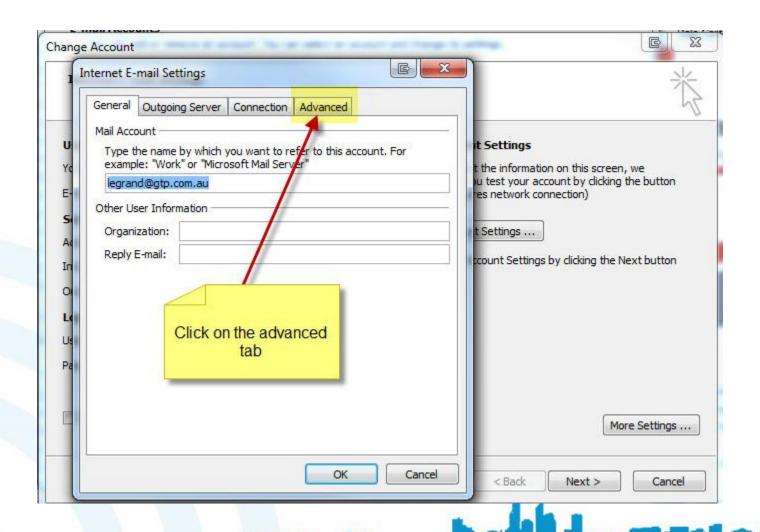

# Email Help for Microsoft Outlook

How to Change Your Settings to Delete Email Off Your Server for Pop Email Setup's

These instructions are for POP3 email accounts



#### What is this Presentation About

- This presentation will show you step by step how to set your outlook 2010 email account to delete email off your server after a number of days.
- Please go to the next slide to start



## Click on File





## Click on Account Settings





#### Double Click Email Account You Wish To Edit





# Click the More Settings Button





## Click the Advanced Tab





#### Tick the Shown Delivery Tick Boxes and Click OK





## Click Next to Save and Close





# Congratulations

- You have now successfully changed the email settings to delete email off your server after X days.
- This will stop your email box filling up
- If it does fill up try reducing the number of days to leave email on the server.



# GTP iCommerce Pty Ltd

"Results Focused Internet Marketing"
That's "Guaranteed To Perform"
We specialise in

- Ecommerce Shopping Cart Web Sites with
- Integrated Email Marketing Software
- Search Engine Optimisation Services
- GTP Hub Business Management Software for <u>Time Tracking</u>, <u>Project Management</u>, <u>Task Management</u>



## Contact Us For

- Please contact us if you require a powerful internet marketing web site for lead gene