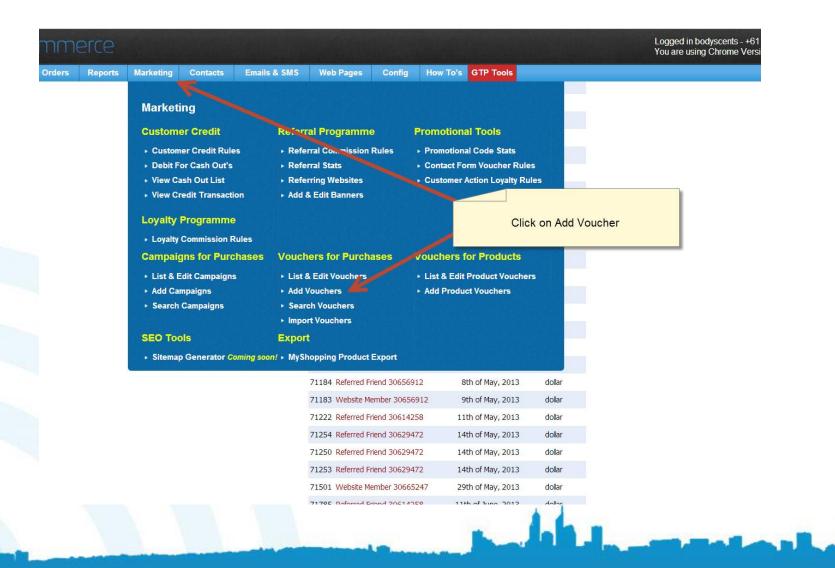

erce facilities |
| Username:                                                                                             |
| Password:                                                                                             |
| Login                                                                                                 |
| Forgot your Password? Need Support? Wrong CMS?                                                        |
| GTP iCommerce Est. 1996. Copyright © 2014. All Rights Reserved.                                       |
|                                                                                                       |
|                                                                                                       |

#### **Open the Add Vouchers Window**





#### Add Promotional Voucher Details





# Selecting Which Customers Receive Email Vouchers

Now its time to select the customers that will receive the email with the promotional voucher



#### Go to the Orders Tab





#### Choose Customers that will Receive the Voucher

| <>-        | gtp         | icom                     | IME           | erce       |                                    |                            |                    |                     |                               |                  |                  |                  |                | Logged in bo<br>You are using | odyscents - +<br>g Chrome Ve | -61 (0) 8 9<br>ersion 33. | 9293 3685 - 28 <sup>t</sup><br>.0.1750.154 on \ | <sup>th</sup> March, 2014 - 15:48:04<br>Windows |
|------------|-------------|--