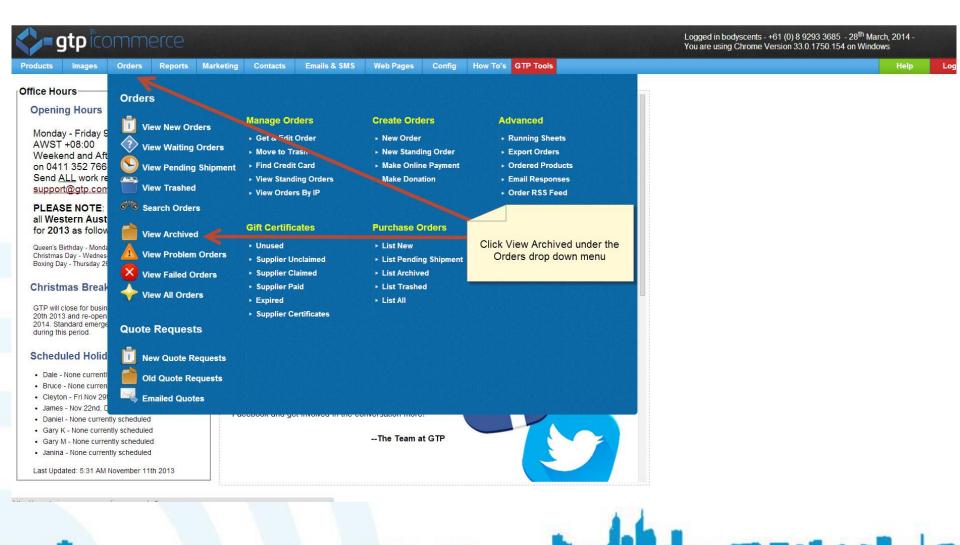

#### Go to the Orders Tab

#### Choose Customers that will Receive the Voucher

| <>-        | gtp         | icom                     | IME           | erce       |                                    |                            |                    |                     |                               |                  |                  |                  |                | Logged in bo<br>You are using | odyscents - +<br>g Chrome Ve | -61 (0) 8 9<br>ersion 33. | 9293 3685 - 28 <sup>t</sup><br>.0.1750.154 on \ | <sup>th</sup> March, 2014 - 15:48:04<br>Windows |
|------------|-------------|--------------------------|---------------|------------|------------------------------------|----------------------------|--------------------|---------------------|-------------------------------|------------------|------------------|------------------|----------------|-------------------------------|------------------------------|---------------------------|-------------------------------------------------|-------------------------------------------------|
| Products   | Ima         | iges Or                  | ders          | Reports    | Marketing                          | g Contacts                 | Emails & SMS       | Web Pages           | Config                        | How To's         | GTP Tools        |                  |                |                               |                              |                           |                                                 | Help Logout                                     |
| 5          | iCor        | mmerc                    | e             |            |                                    |                            |                    |                     |                               |                  |                  |                  |                |                               |                              |                           | ARCH                                            | IVED ORDERS                                     |
| Waiting On | ders   Sigr |                          | d   Proble    |            | s   Standing Ord<br>Trashed Orders |                            |                    |                     |                               |                  |                  |                  |                |                               |                              |                           |                                                 |                                                 |
|            |             |                          |               |            |                                    | Select Cus                 | tomers             | < START             | <pre>( &lt;&lt; previou</pre> | us) 1 of 2 🧲     | NEXT >>          | END >>I          |                |                               |                              |                           |                                                 |                                                 |
|            |             |                          |               |            |                                    | 00.001 040                 | tomoro             |                     | There a                       | are 150 archived | d orders         |                  |                |                               |                              |                           |                                                 |                                                 |
|            |             | Order                    | Date          |            | Billing Cus                        | stomer                     |                    | Sub-Total           | Packaging                     | Postage          | Surcharge        | Discount         | Loyalty Credit | Affiliate Credit              | Balance                      | Pay By                    | Resend<br>Confirmation                          | Delivery<br>Date                                |
|            | 0           | 10 127 157               | 27/03/2       | 2014 🗮     | Teresa Ba                          | aines — Teresa Bai         | ines               | \$123.50            | \$0.00                        | \$8.95           | \$0.00           | \$20.00          | \$6.18         |                               | \$112.45                     | CC                        | Send                                            | <b>**</b> .                                     |
|            |             | 10 137 130               |               |            | Rhianna H                          |                            |                    | \$148.70            | \$0,00                        | \$0.00           | \$0.00           | \$0.00           |                |                               | \$148.70                     |                           | Send                                            | ***                                             |
|            |             | 10 136 909               | 1.000         | 108121/164 | a subscription of the second       |                            |                    | \$27.90             | \$0.00                        | \$6.95           | \$0.00           | \$0.00           |                |                               | \$34.85                      |                           | Send                                            | ****                                            |
|            |             | 10 136 537               |               | 1.1.1      | Meaghan                            |                            |                    | \$59.70             | \$0.00                        | \$6.95           | \$0.00           | \$0.00           |                |                               | \$66.65                      |                           | Send                                            | <b>**</b> **                                    |
|            |             | 10 136 157               |               |            | Sukhdeep                           | e deste <mark>P</mark> res |                    | \$141.70            | \$0.00                        | \$0.00           | \$0.00           | \$0.00           |                |                               | \$141.70                     |                           | Send                                            | *                                               |
|            | 0           | 10 135 176               | 1 N           |            |                                    |                            |                    | \$49.80             | \$0.00                        | \$9.55           | \$0.00           | \$0.00           |                |                               | \$59.35                      |                           | Send                                            |                                                 |
|            |             | 10 134 769               |               | -          | - 1 - C                            |                            |                    | \$155.70            | \$0.00                        | \$0.00           | \$0.00           | \$0.00           |                |                               | \$155.70                     |                           | Send                                            | ×                                               |
|            |             | 10 134 249               | 180000 278770 |            |                                    |                            |                    | \$37.90             | \$0.00                        | \$6.95           | \$0.00           | \$0.00           |                |                               | \$44.85                      |                           | Send                                            |                                                 |
|            |             | 10 132 641               |               |            | Marnie Lei                         |                            |                    | \$251.80            | \$0.00                        | \$0.00           | \$0.00           | \$0.00           |                |                               | \$251.80                     |                           | Send                                            |                                                 |
|            |             | 10 130 018               |               |            | Sarah Mci                          |                            |                    | \$186.60            | \$0.00                        | \$0.00           | \$0.00           | \$0.00           |                |                               | \$186.60                     |                           | Send                                            |                                                 |
|            |             | 10 128 974<br>10 128 795 |               |            | Michelle N                         |                            | online fitness and | \$27.00<br>\$286.30 | \$0.00<br>\$0.00              | \$6.95<br>\$0.00 | \$0.00<br>\$0.00 | \$0.00<br>\$0.00 |                |                               | \$33.95<br>\$286.30          |                           | Send<br>Send                                    | **                                              |
|            |             | 10 127 564               | 30/01/2       | 2014 🕇     | Gloria Deg                         | gan                        |                    | \$248.99            | \$0.00                        | \$0.00           | \$0.00           | \$0.00           |                |                               | \$248.99                     | CC                        | Send                                            | <b>**</b> .                                     |
|            |             | 10 127 408               | 29/01/2       | 2014 🔻     | Karen Adi                          | e                          |                    | \$39.10             | \$0.00                        | \$6.95           | \$0.00           | \$0.00           |                |                               | \$46.05                      | CC                        | Send                                            | *                                               |
|            |             | 10 127 001               | 25/01/2       | 2014       | Megan Ra                           | abadan                     |                    | \$193.38            | \$0.00                        | \$0.00           | \$0.00           | \$0.00           |                |                               | \$193.38                     | PP                        | Send                                            | <b>*</b> .                                      |
|            |             | 10 126 940               | 24/01/2       | .014       | Kylee Heig                         | ghway                      |                    | \$154.65            | \$0.00                        | \$0.00           | \$0.00           | \$0.00           |                |                               | \$154.65                     | CC                        | Send                                            | <b>**</b> .                                     |
|            |             | 10 126 907               | 24/01/2       | 014        | Fiona Faul                         | lkner                      |                    | \$65.46             | \$0.00                        | \$6.95           | \$0.00           | \$0.00           |                |                               | \$72.41                      | CC                        | Send                                            | *                                               |
|            |             | 10 126 843               | 23/01/2       | 014 🗮      | Katherine                          | Calvert                    |                    | ¢18.90              | ¢0.00                         | ¢6 95            | ¢0.00            | ¢0.00            |                |                               | ¢75.85                       | PP                        | Send                                            | ***                                             |
|            |             |                          |               |            |                                    |                            |                    |                     |                               |                  |                  |                  |                |                               |                              |                           |                                                 |                                                 |