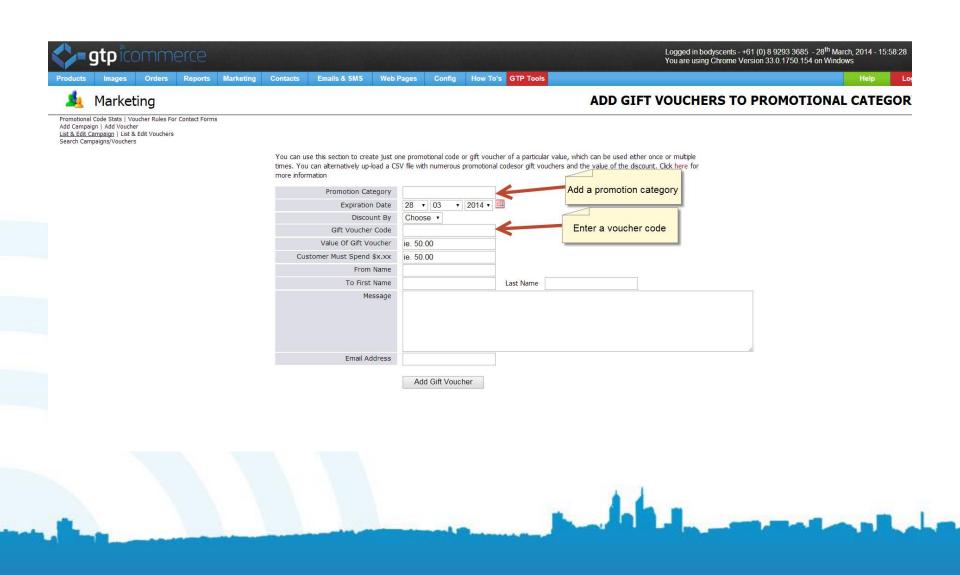

|
| Password:                                                                                             |
| Login                                                                                                 |
| Forgot your Password? Need Support? Wrong CMS?                                                        |
| GTP iCommerce Est. 1996. Copyright © 2014. All Rights Reserved.                                       |
|                                                                                                       |
|                                                                                                       |

#### **Open the Add Vouchers Window**





#### Add Promotional Voucher Details





# Selecting Which Customers Receive Email Vouchers

Now its time to select the customers that will receive the email with the promotional voucher



#### Go to the Orders Tab





#### Choose Customers that will Receive the Voucher

| <>-        | gtp         | icom                     | IME           | erce       |                                    |                            |                    |                     |                               |                  |                  |                  |                | Logged in bo<br>You are using | odyscents - +<br>g Chrome Ve | -61 (0) 8 9<br>ersion 33. | 9293 3685 - 28 <sup>t</sup><br>.0.1750.154 on \ | <sup>th</sup> March, 2014 - 15:48:04<br>Windows |
|------------|-------------|--------------------------|---------------|-