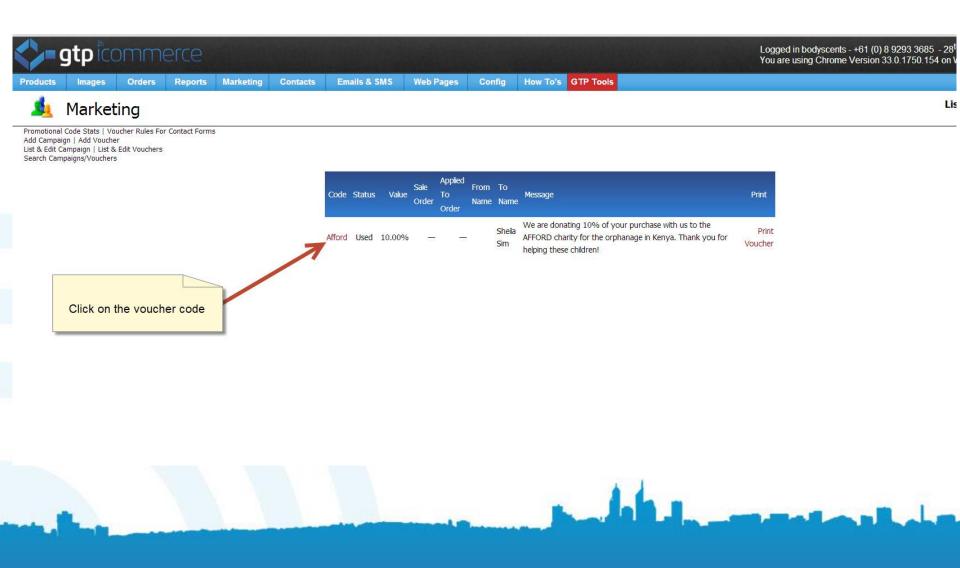

|                |                         |                   |                          |
|                     |                |               |               |           |          |              |                    |                |                         |                   |                          |
|                     |                |               |               |           |          |              |                    |                |                         |                   |                          |
|                     |                |               |               |           |          |              |                    |                |                         |                   |                          |



#### Choose a Voucher to Edit





#### Edit the Voucher Details

| Marketing onal Code Stats   Voucher Rules For Contact Forms   Add Campaign   Add Voucher   List & Edit | Campaign   List & Edit Vouchers   Search Cam | EDIT PROMOTION/DIS                                                                |
|--------------------------------------------------------------------------------------------------------|----------------------------------------------|-----------------------------------------------------------------------------------|
| Edit Promotion                                                                                         | /Discount - ID:7474                          | 18                                                                                |
|